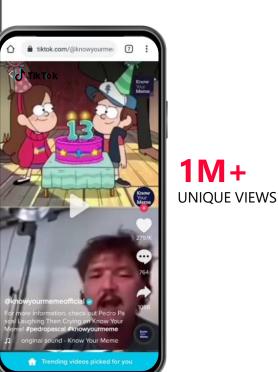

# **Know Your Meme Driving Deep & Growing Engagement on TikTok**

1.8M followers

**150 million** total video views to date

**20 million** total likes to date

1.8M +**UNIQUE VIEWS** 

LITERA LLY Media.

**CRACKED** 

eBaum's WSRLD

**Know** Your **Meme** 

**CHEEZ** burger

Pedro Pascal Laughing then Crying