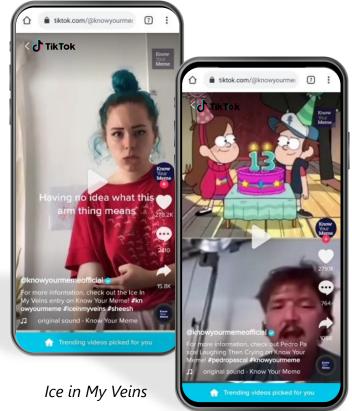

# **Know Your Meme Driving Deep & Growing Engagement on TikTok**

1.8M followers

**150 million** total video views to date

**20 million** total likes to date

1.8M +**UNIQUE VIEWS** 

LITERA LLY Media.

**CRACKED** 