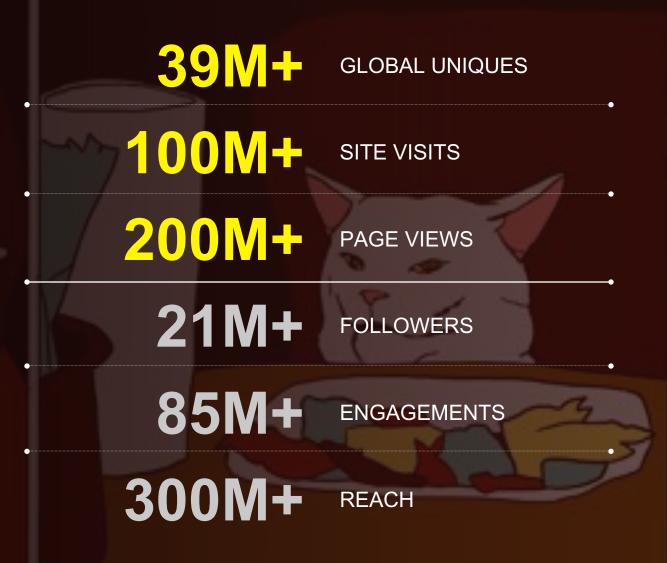

## **METRICS**

100% ORGANIC TRAFFIC

**ORIGINAL EDITORIAL CONTENT** 

IVT BELOW 1% (IAS publisher average is 1.38%)

VIEWABILITY **ABOVE 65%** (IAS publisher average is 53%)

CROSS-PLATFORM,
HIGH IMPACT DISPLAY ADS