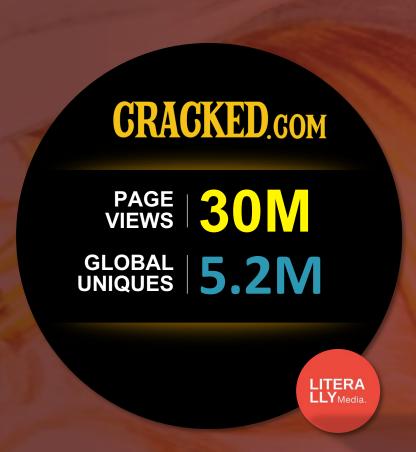

**67%** AGES 25-44

60% MALE

Informed humor,
Cracked offers the smart
take on topics important
and ridiculous. Deepdive articles engage loyal
readers with a witty look
at real life.